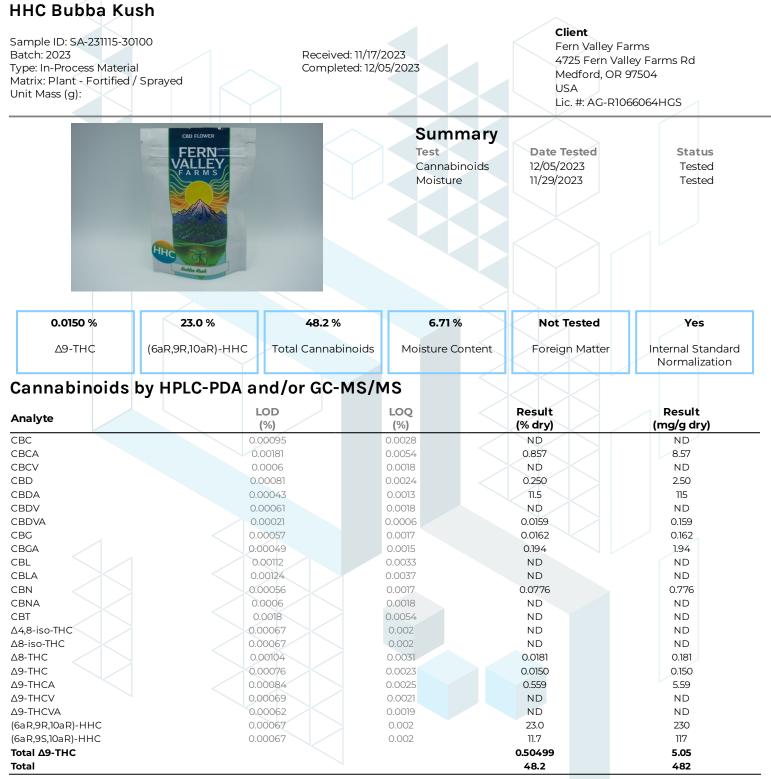

+1-833-KCA-LABS https://kcalabs.com KDA Lic.# P\_0058

1 of 1

ND = Not Detected; NT = Not Tested; LOD = Limit of Detection; LOQ = Limit of Quantitation; RL = Reporting Limit;  $\Delta$  = Delta; Total  $\Delta$ 9-THC =  $\Delta$ 9-THCA \* 0.877 +  $\Delta$ 9-THC; Total CBD = CBDA \* 0.877 + CBD;